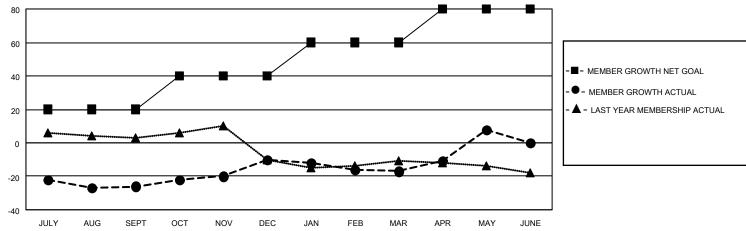

## District 5 NW

| Clubs         |               |             |               | Members               |                        |                         |                                                    |  |  |
|---------------|---------------|-------------|---------------|-----------------------|------------------------|-------------------------|----------------------------------------------------|--|--|
|               | RESULTS FOR   | R 2020-2021 |               | RESULTS FOR 2020-2021 |                        |                         |                                                    |  |  |
| QUARTER       | NEW CLUB GOAL | NEW CLUBS   | DROPPED CLUBS | QUARTER MEME          | BER GROWTH NET<br>GOAL | MEMBER GROWTH<br>ACTUAL | DROPPED<br>MEMBERS ACTUAL<br>(including transfers) |  |  |
| JULY/AUG/SEPT | 1             | 0           | 1             | JULY/AUG/SEPT         | 20                     | 26                      | 41                                                 |  |  |
| OCT/NOV/DEC   | 1             | 0           | 0             | OCT/NOV/DEC           | 20                     | 36                      | 19                                                 |  |  |
| JAN/FEB/MAR   | 1             | 0           | 1             | JAN/FEB/MAR           | 20                     | 24                      | 31                                                 |  |  |
| APR/MAY/JUNE  | 1             | 1           | 0             | APR/MAY/JUNE          | 20                     | 38                      | 12                                                 |  |  |